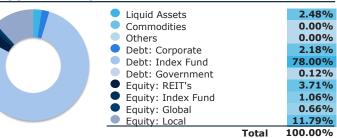

#### ASSET CLASS BREAKDOWN<sup>1</sup>

-"Others" includes equity, fx, clearing thresholds and/or derivatives repo and/or deposit accounts in MXN, USD and/or EUR. "Liquid Assets" includes 1-day gover