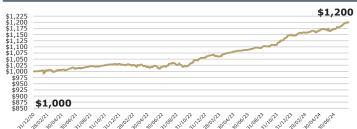

T2035<br>ACT2035<br>ACT2035<br>ACT2035<br>ACT2035<br>A | ACT4560   51_ORION_FF   Activer - Actiplazo   Debt: Multi-asset     ACT2040   51_ALTERN_FF   Fondo ALTERN SA de C   Debt: Multi-asset     ACT2035   52_ACTINTK_FF   Fondo Tecnico Actinv   Equity: Local     ACT2025   52_ACTICOB_FF   Actiover - Acticober   Debt: Multi-asset     DINAMO   95_PEMEX_13-2   PETROLEOS MEXICANOS   Debt: Corporate     ACTVIDA / IMPULSA   52_ACTICRE_FF   Activer - Actirece   Equity: Local     Expected Return   52_JPMRVUS_FF   ACTPT13   Equity: Global |

#### ASSET CLASS BREAKDOWN<sup>1</sup>



-"Others" includes equity, fx, clearing thresholds and/or derivatives repo and/or deposit accounts in MXN, USD and/or EUR. "Liquid Assets" includes 1-day gover

#### **GROWTH OF HYPOTHETICAL** \$1,000.00 MXN<sup>2</sup>



#### **CURRENT RETURNS AS OF** AUG 30, 2024; IN MXN, ABSOLUTE<sup>3</sup> 20.00%



#### CALENDAR RETURNS; IN MXN, ABSOLUTE<sup>3</sup>

| Share Class<br>B | Jan    | Feb    | Mar    | Apr    | Мау   | Jun    | Jul   | Aug    | Sep    | Oct   | Nov   | Dec   | YEAR  |
|------------------|--------|--------|--------|--------|-------|--------|-------|--------|--------|-------|-------|-------|-------|
| 2024             | 0.37%  | 0.31%  | 0.66%  | 0.03%  | 0.62% | 0.05%  | 1.09% | 1.15%  |        |       |       |       | 4.35% |
| 2023             | 1.02%  | -0.59% | 1.31%  | 0.59%  | 0.26% | 0.44%  | 0.78% | 0.31%  | 0.23%  | 0.45% | 2.25% | 1.47% | 8.84% |
| 2022             | -0.29% | -0.10% | 0.13%  | -1.13% | 0.61% | -0.58% | 1.45% | -0.57% | -0.69% | 1.35% | 1.51% | 0.78% | 2.46% |
|