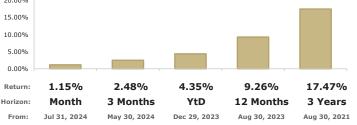

#### **CURRENT RETURNS AS OF** AUG 30, 2024; IN MXN, ABSOLUTE<sup>3</sup> 20.00%

#### CALENDAR RETURNS; IN MXN, ABSOLUTE<sup>3</sup>

| Share Class<br>B | Jan    | Feb    | Mar    | Apr    | Мау   | Jun    | Jul   | Aug    | Sep    | Oct   | Nov   | Dec   | YEAR  |
|------------------|--------|--------|--------|--------|-------|--------|-------|--------|--------|-------|-------|-------|-------|
| 2024             | 0.37%  | 0.31%  | 0.66%  | 0.03%  | 0.62% | 0.05%  | 1.09% | 1.15%  |        |       |       |       | 4.35% |
| 2023             | 1.02%  | -0.59% | 1.31%  | 0.59%  | 0.26% | 0.44%  | 0.78% | 0.31%  | 0.23%  | 0.45% | 2.25% | 1.47% | 8.84% |
| 2022             | -0.29% | -0.10% | 0.13%  | -1.13% | 0.61% | -0.58% | 1.45% | -0.57% | -0.69% | 1.35% | 1.51% | 0.78% | 2.46% |
| 2021             | 0.18%  | 0.09%  | -0.35% | 0.76%  | 0.44% | 0.15%  | 0.21% | 0.66%  | -0.15% | 0.54% | 0.28% | 0.23% | 3.09% |