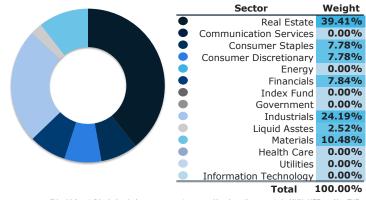

#### SECTOR BREAKDOWN<sup>1</sup>

-"Liquid Assets" includes 1-day government repo and/or deposit accounts in MXN, USD and/or EUR.

12 Months

Aug 31, 2022

3 Years

Aug 31, 2020