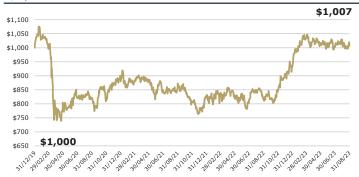

nistradora Indu | Real Esta | 5.70%  |
| CF_FIBRAPL_14          | Prologis Property Mexic | Real Esta | 5.56%  |
| 1_OMA_B                | Grupo Aeroportuario del | Industria | 5.40%  |
| 1_GMXT_*               | GMexico Transportes SAB | Industria | 5.39%  |
| CF_FMTY_14             | Fibra MTY SAPI de CV    | Real Esta | 5.36%  |
| 1_GAP_B                | Grupo Aeroportuario del | Industria | 5.10%  |
| CF_FINN_13             | Asesor de Activos Prism | Real Esta | 4.78%  |
|                        |                         | Total     | 55.77% |

#### SECTOR BREAKDOWN<sup>1</sup>



-"Liquid Assets" includes 1-day government repo and/or deposit accounts in MXN, USD and/or EUR.

12 Months

Aug 31, 2022

3 Years

Aug 31, 2020

#### **GROWTH OF HYPOTHETICAL** \$1,000.00 MXN<sup>2</sup>



#### **CURRENT RETURNS AS OF** AUG 31, 2023; IN MXN, ABSOLUTE<sup>3</sup>

3 Months

May 31, 2023



YtD

Dec 30, 2022

# CALENDAR RETURNS; IN MXN, ABSOLUTE<sup>3</sup>

|        |                           | / =::: :::                                                    | ,                                                                                            |                                                                                                                                                                 |                                                                                                                                                                                                         |