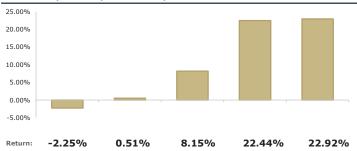

#### **CURRENT RETURNS AS OF** AUG 31, 2023; IN MXN, ABSOLUTE<sup>3</sup>

3 Months

May 31, 2023

YtD

Dec 30, 2022

#### SECTOR BREAKDOWN<sup>1</sup>

-"Liquid Assets" includes 1-day government repo and/or deposit accounts in MXN, USD and/or EUR.

12 Months

Aug 31, 2022

3 Years

Aug 31, 2020